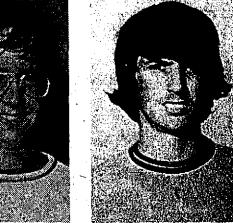

#### By Dennis O'Grady

(Sports Editor) St. Bernard of Breda's Dale Steinkamp fired a no-hitter and an uncarned run in the fourth inning stood up as the Bobcats got by Carroll, 1-0, in first round Class A sectional tournament play Monday night at Carroll Stadium before an estimated 1,200 spectators. Steinkamp had control

Dale Steinkamn

NOW

Reg.

\$100-\$225

COATS 0000TH COATS 000 SF

Todd Pettitt was equally as tough. Pettitt allowed just two hits, both infield hits, as the winners could only manage

 $(\mathbf{6}(\mathbf{0})$ 